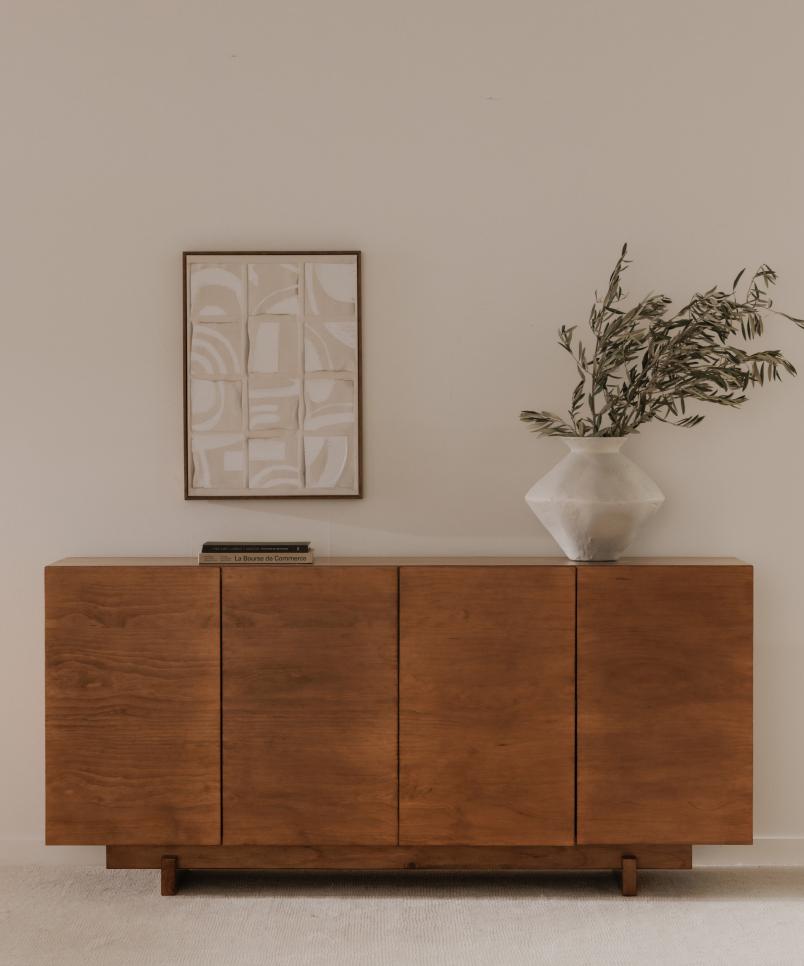

vintage elegance. inviting accents, warm and welcoming.



Edwin Accent Chair in Fawn ZT-1040-21



Scout Lounge Chair in Toffee FO-1007-03



Rosy Lounge Chair in Deep Blue OA-1037-19



Estelle Lounge Chair in Cream ZT-1043-05



Marlowe Lounge Chair in Taupe ME-1065-39



Fearne Accent Chair in Dark Brown ME-1067-20



Arlo Accent Chair in Performance Fabric Dark Green EW-1013-27



Parker Lounge Chair in Dark Blue FO-1000-19



Harriet Accent Chair in Beige ME-1068-34



# Modern Comfort

A tribute to tradition pairs with the contemporary function of a rolling base design—an inviting, nostalgic dining space of shared stories and warmth.

Mikoshi Dining Table Small in Vintage Brown Mikoshi Sideboard in Vintage Brown Drava Rolling Dining Chair in Beige

W-1025-03 W-1027-03 DA-1034-34





The Mikoshi sideboard highlights intricate grain patterns and warm hues.

### Statement Sideboards

Beautiful façades underscore well-considered materials accentuated by thoughtful detailing; style and storage crafted in equal measure.



Easton Sideboard in Brown BB-1019-03



Cara Sideboard in Natural EW-1006-24



Orson Sideboard in Brown BZ-1156-03



Nicola Sideboard in Natural FR-1044-23



Mako Sideboard in Black VL-1048-02



Lincoln Sideboard in Brown JU-1010-03



Maren King Bed in Brown OA-1016-03



Joan King Storage Bed in Rust RN-1151-03



Vivian King Bed VE-1130-20



Sophia King Bed in Brown RN-1153-03







Estelle Sofa in Cream ZT-1042-05 Luke Coffee Table in Amber EW-1021-21 Joy Accent Table in Deep Red Lacquer Eckersley Lounge Chair in Beige Faux Shearling Rosa Acce