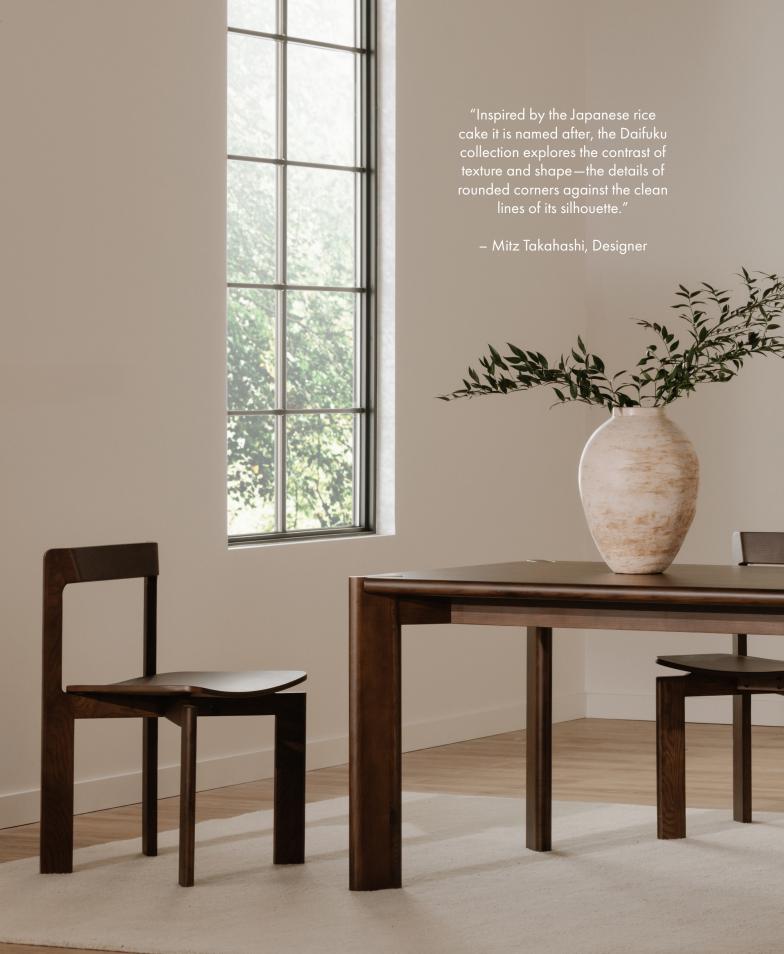

Olsen Accent Table in Vintage Brown JD-1087-03

Blair Accent Table in Rainforest Green Marble PJ-1024-27

Louise Accent Table in Natural QO-1010-24

Daifuku Dining Chair in Walnut Stained Ash Daifuku Dining Table Small in Walnut Stained Ash BC-1128-20 BC-1131-20