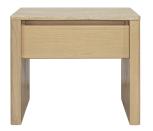

### Nightstands

Bedside beauty. Moonlit moods and early morning moments craft a sanctuary space that tells a story of graceful functionality.

Lennon Nightstand GZ-1180-21

Theo Two Drawer Nightstand in Brown RP-1011-03

Carter Nightstand IK-1035-02

Blake Nightstand in Beige Travertine UT-1007-34

York Nightstand VE-1125-20

Tade 3 Drawer Nighstand in Honey Pine VE-1132-21

Reagan Nightstand in Deep Green JU-1006-27

Billy Nightstand JU-1001-24