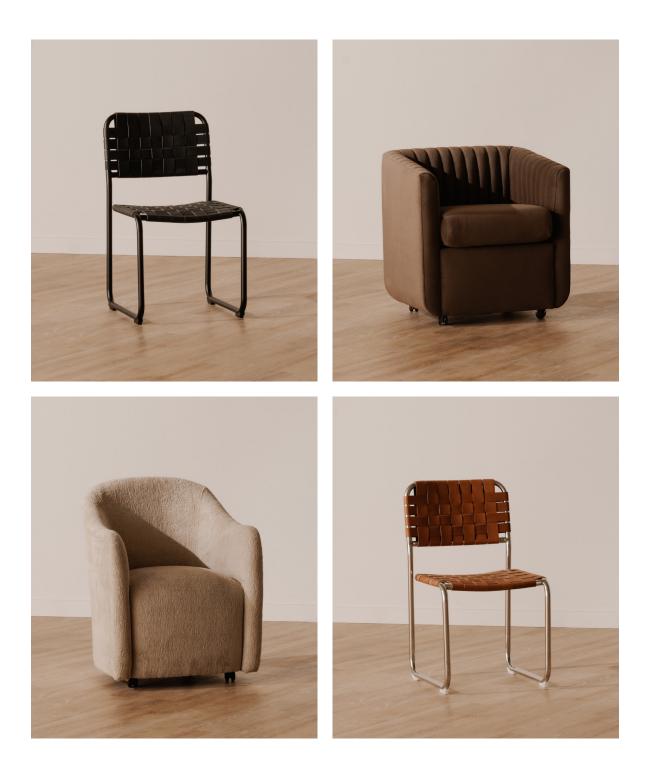

### Statement Seating

Refined designs featuring comforting forms, tactile finishes, and a nod to vintage elegance. inviting accents, warm and welcoming.

Edwin Accent Chair in Fawn ZT-1040-21

Scout Lounge Chair in Toffee FO-1007-03

Rosy Lounge Chair in Deep Blue OA-1037-19

Estelle Lounge Chair in Cream ZT-1043-05

Marlowe Lounge Chair in Taupe ME-1065-39

Fearne Accent Chair in Dark Brown ME-1067-20

Arlo Accent Chair in Performance Fabric Dark Green EW-1013-27