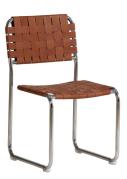

melia Left Arm Facing Chaise in Espresso FO-1014-20 melia Slipper Chair in Espresso FO-1012-20 melia Right Arm Facing Chair in Espresso FO-1011-20

Mikoshi Coffee Table in Vintage BrownEW-1024-03Hazel Lounge Chair in Off WhiteOA-1043-34Joy Accent Table in Dark Brown LacquerEW-1020-20

| Amelia Right Arm Facing Chair in Warm White | FO-1011-18 |
|---------------------------------------------|------------|
| Mikoshi Coffee Table in Vintage Brown       | EW-1024-03 |
| Hazel Lounge Chair in Off White             | OA-1043-34 |
| Amelia Slipper Chair in Espresso            | FO-1012-20 |